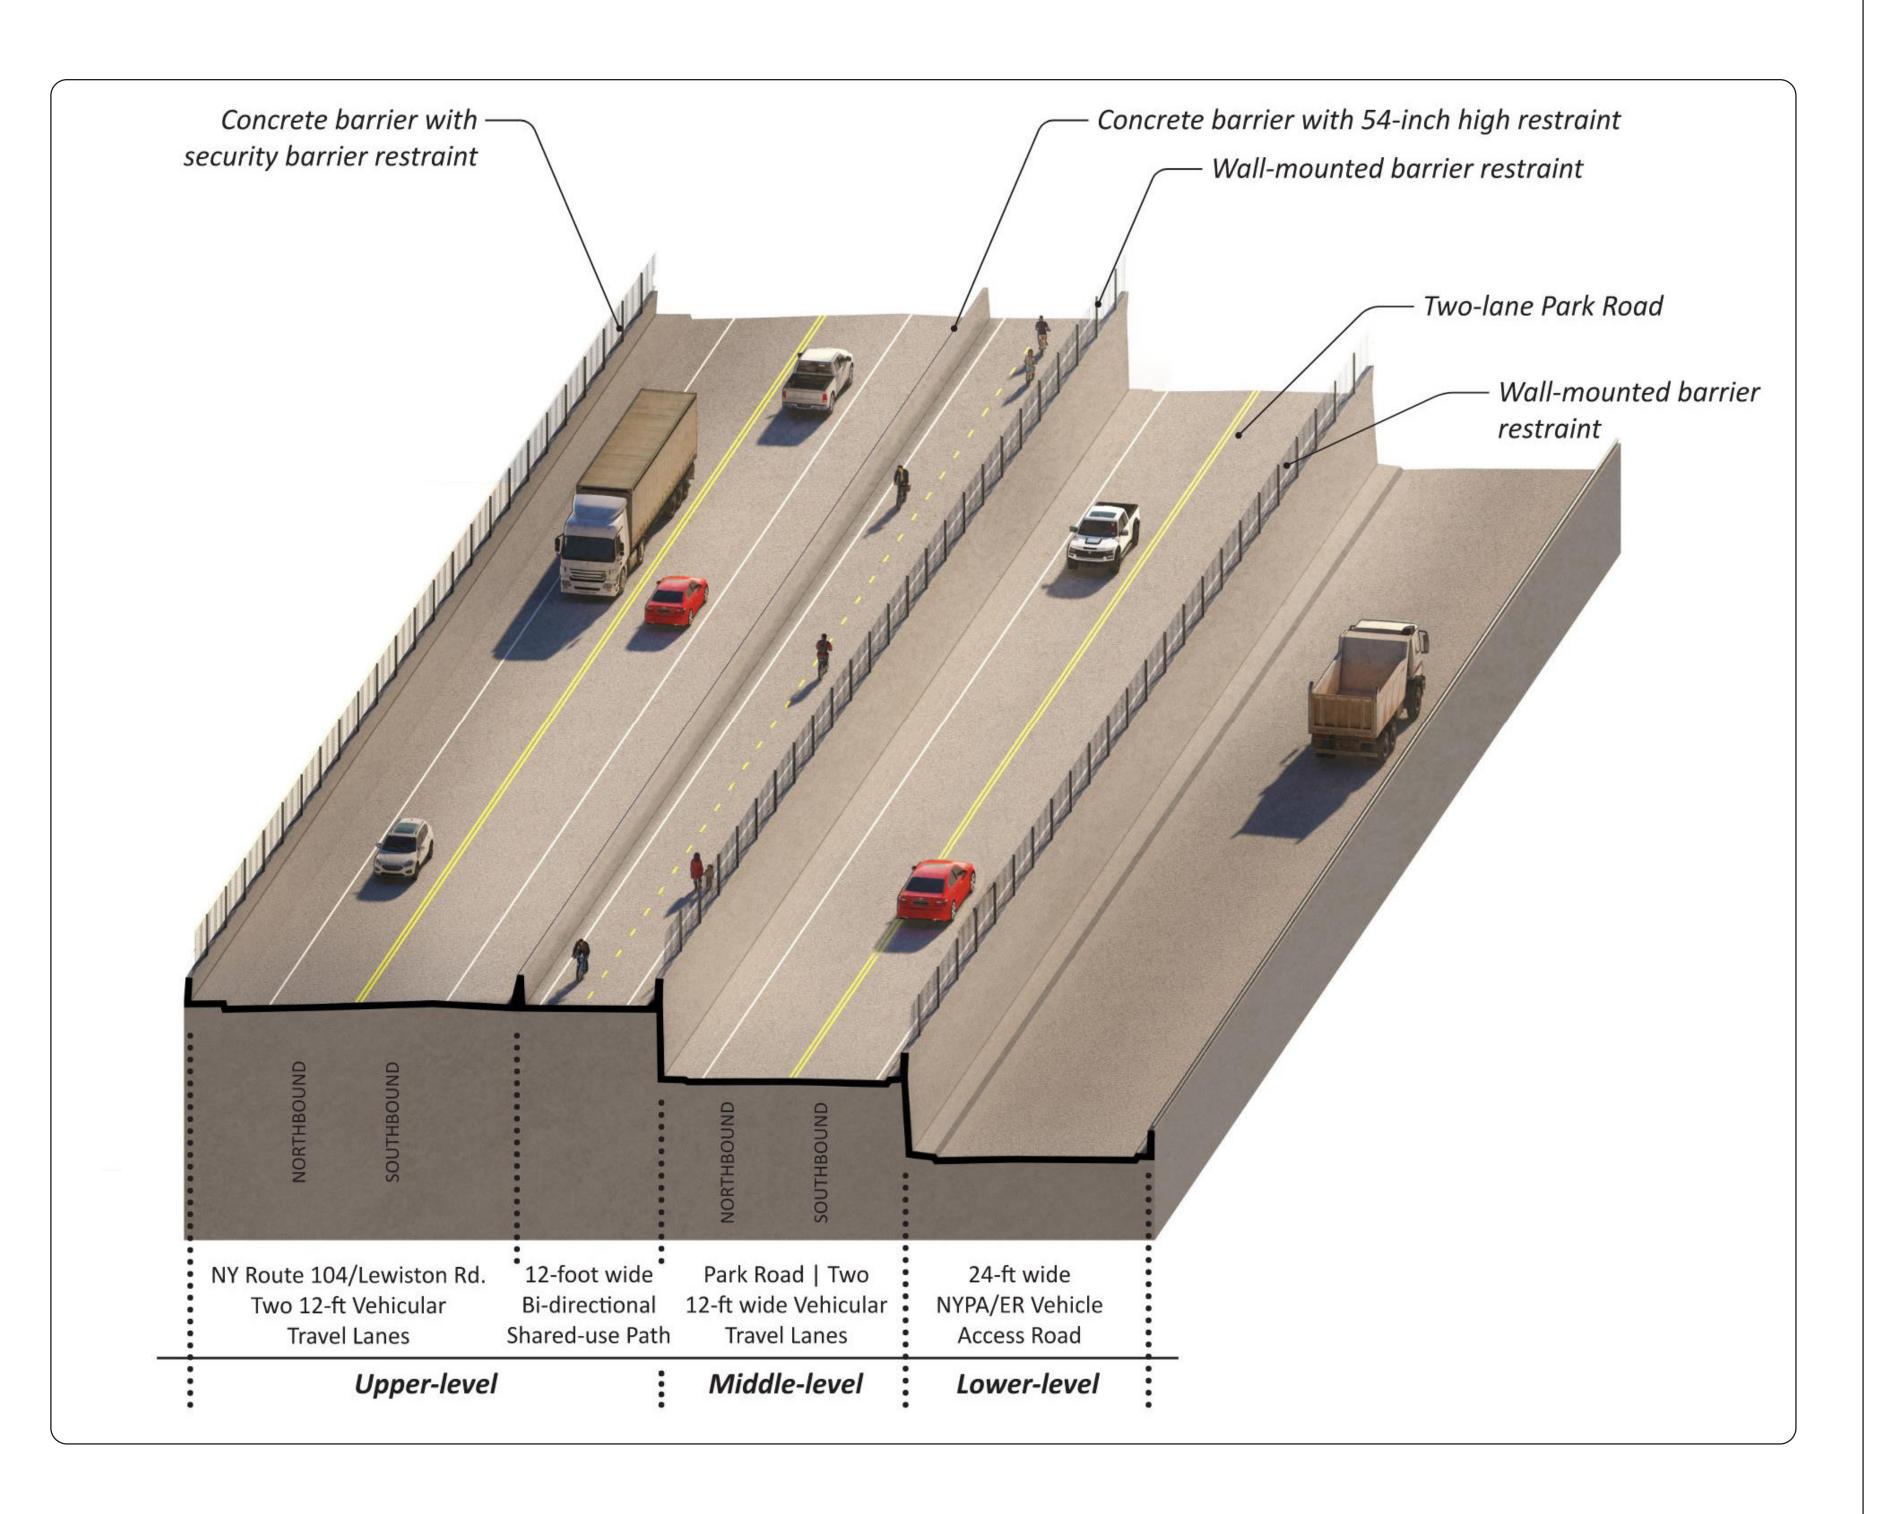

What do you LIKE about this Concept?





What do you LIKE about this Concept?



What do you LIKE about this Concept?



What do you LIKE about this Concept?



What do you LIKE about this Concept?

# Devil's Hole State Park, Park Entry

#### Concept B



What do you LIKE about this Concept?



What do you LIKE about this Concept?



What do you LIKE about this Concept?





What do you LIKE about this Concept?







What do you LIKE about this Concept?





What do you LIKE about this Concept?





Perspective view looking north along Multi-use Traul (M.U.T) on NYPA bridge middle level

What do you LIKE about this Concept?



# Hyde Park Boulevard & Niagara University



## Concept A



What do you LIKE about this Concept?



# Hyde Park Boulevard & Niagara University



#### Concept B



What do you LIKE about this Concept?