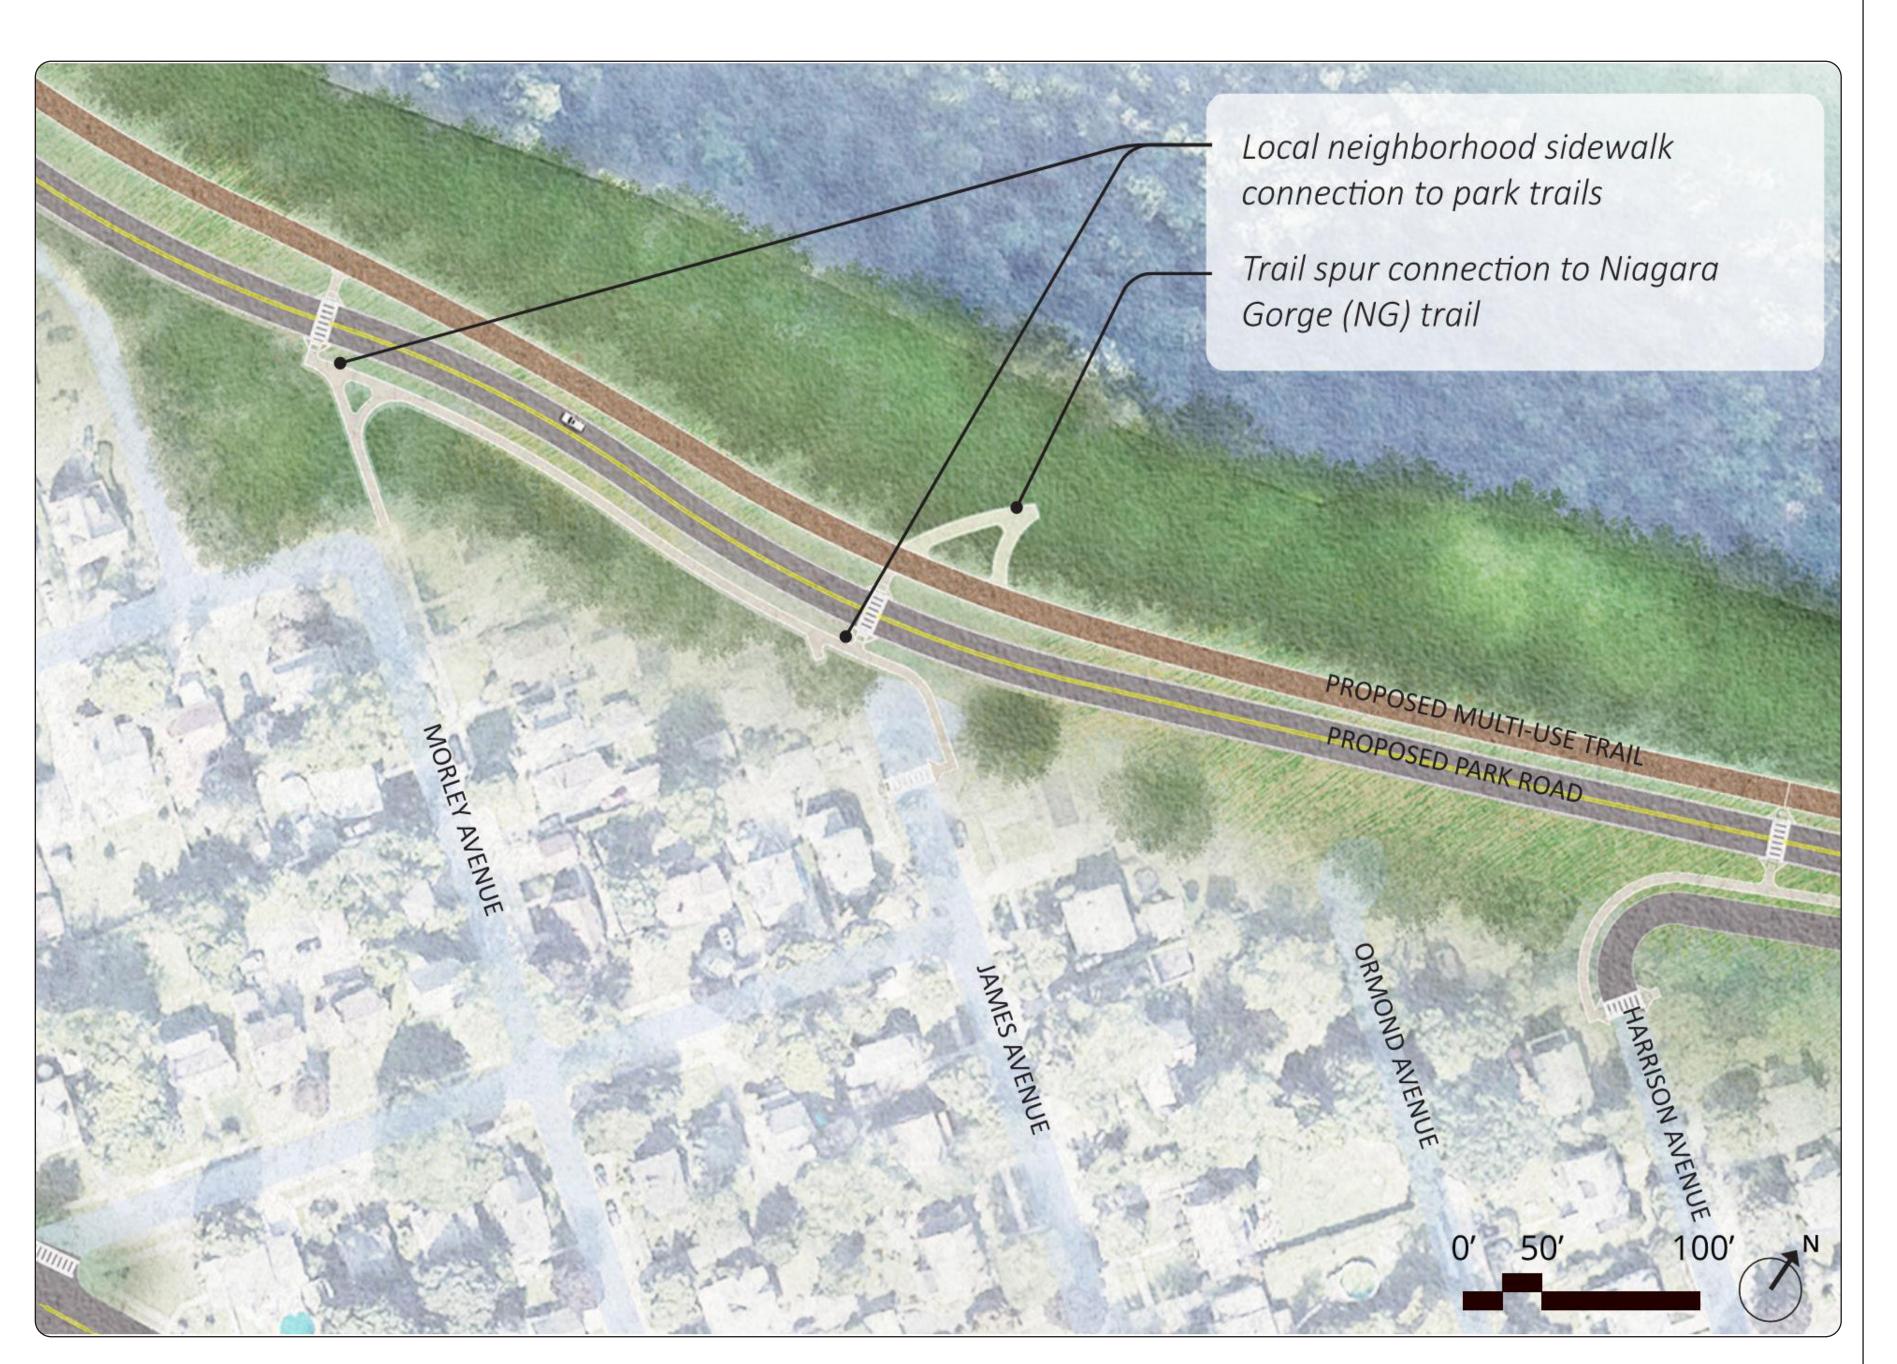

# Hyde Park Boulevard & Niagara University

#### Concept B

What do you LIKE about this Concept?