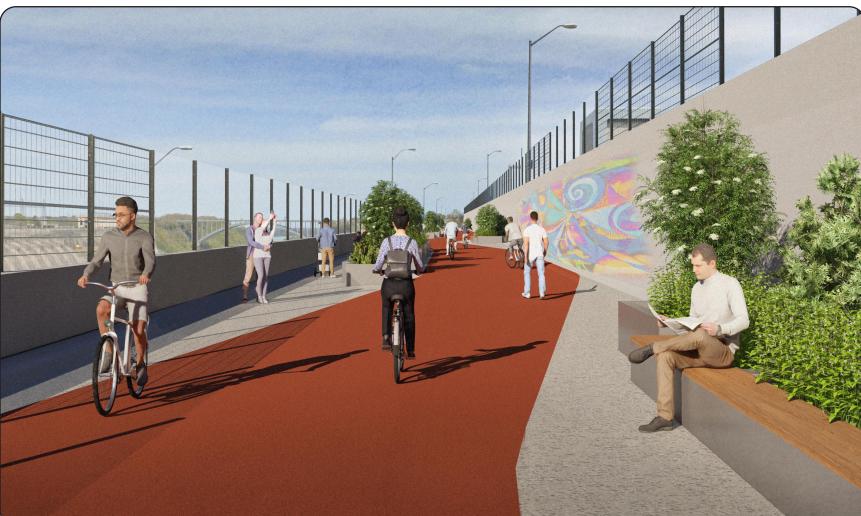

Perspective view looking north along Multi-use Traul (M.U.T) on NYPA bridge middle level

What do you LIKE about this Concept?