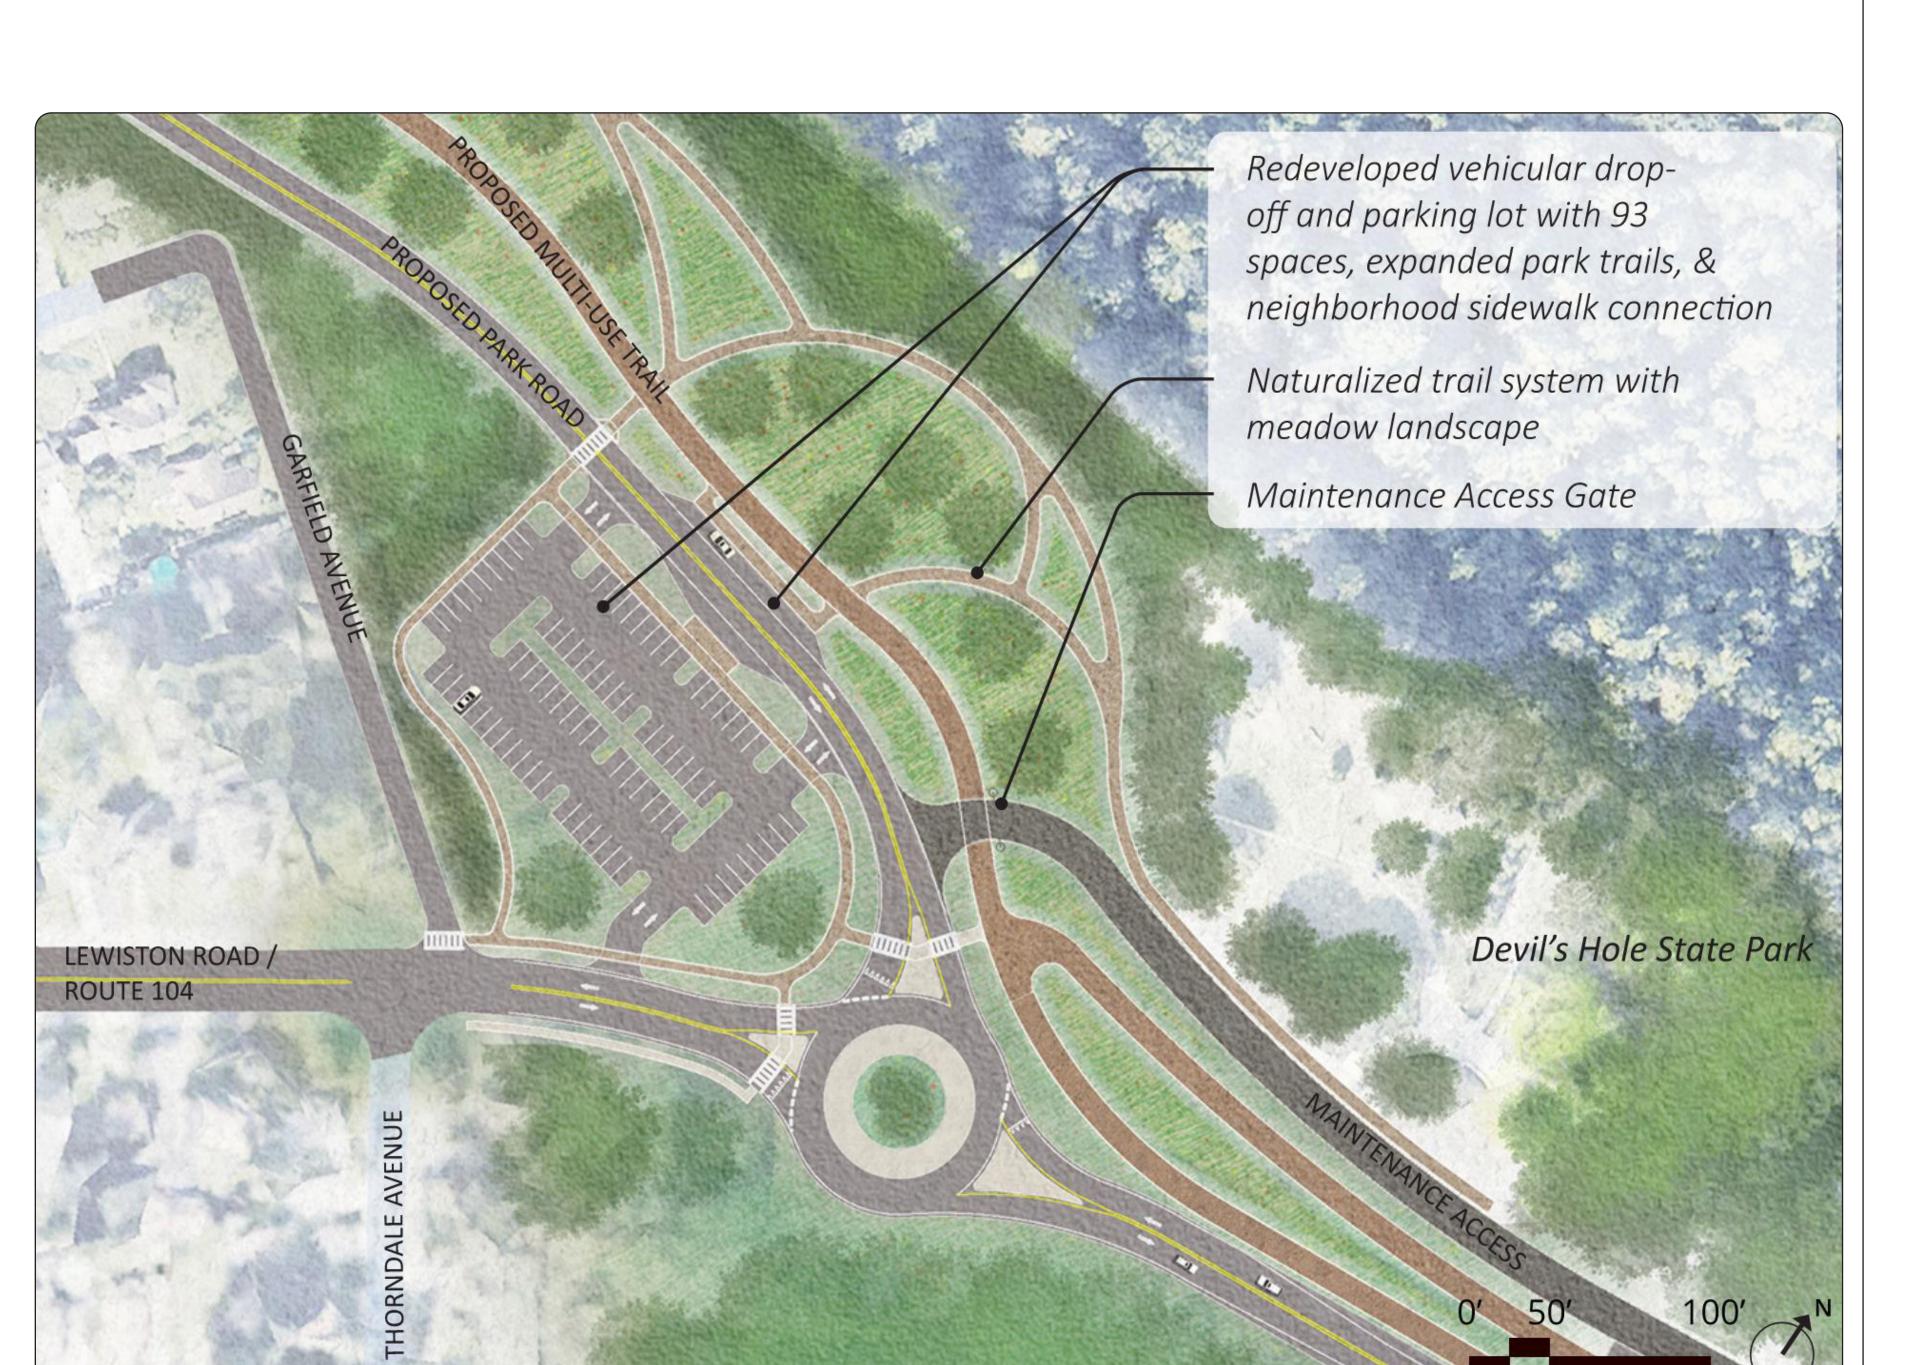

# Devil's Hole State Park, Park Entry

#### Concept B

What do you LIKE about this Concept?

What do you LIKE about this Concept?

What do you LIKE about this Concept?

What do you LIKE about this Concept?

What do you LIKE about this Concept?

What do you LIKE about this Concept?