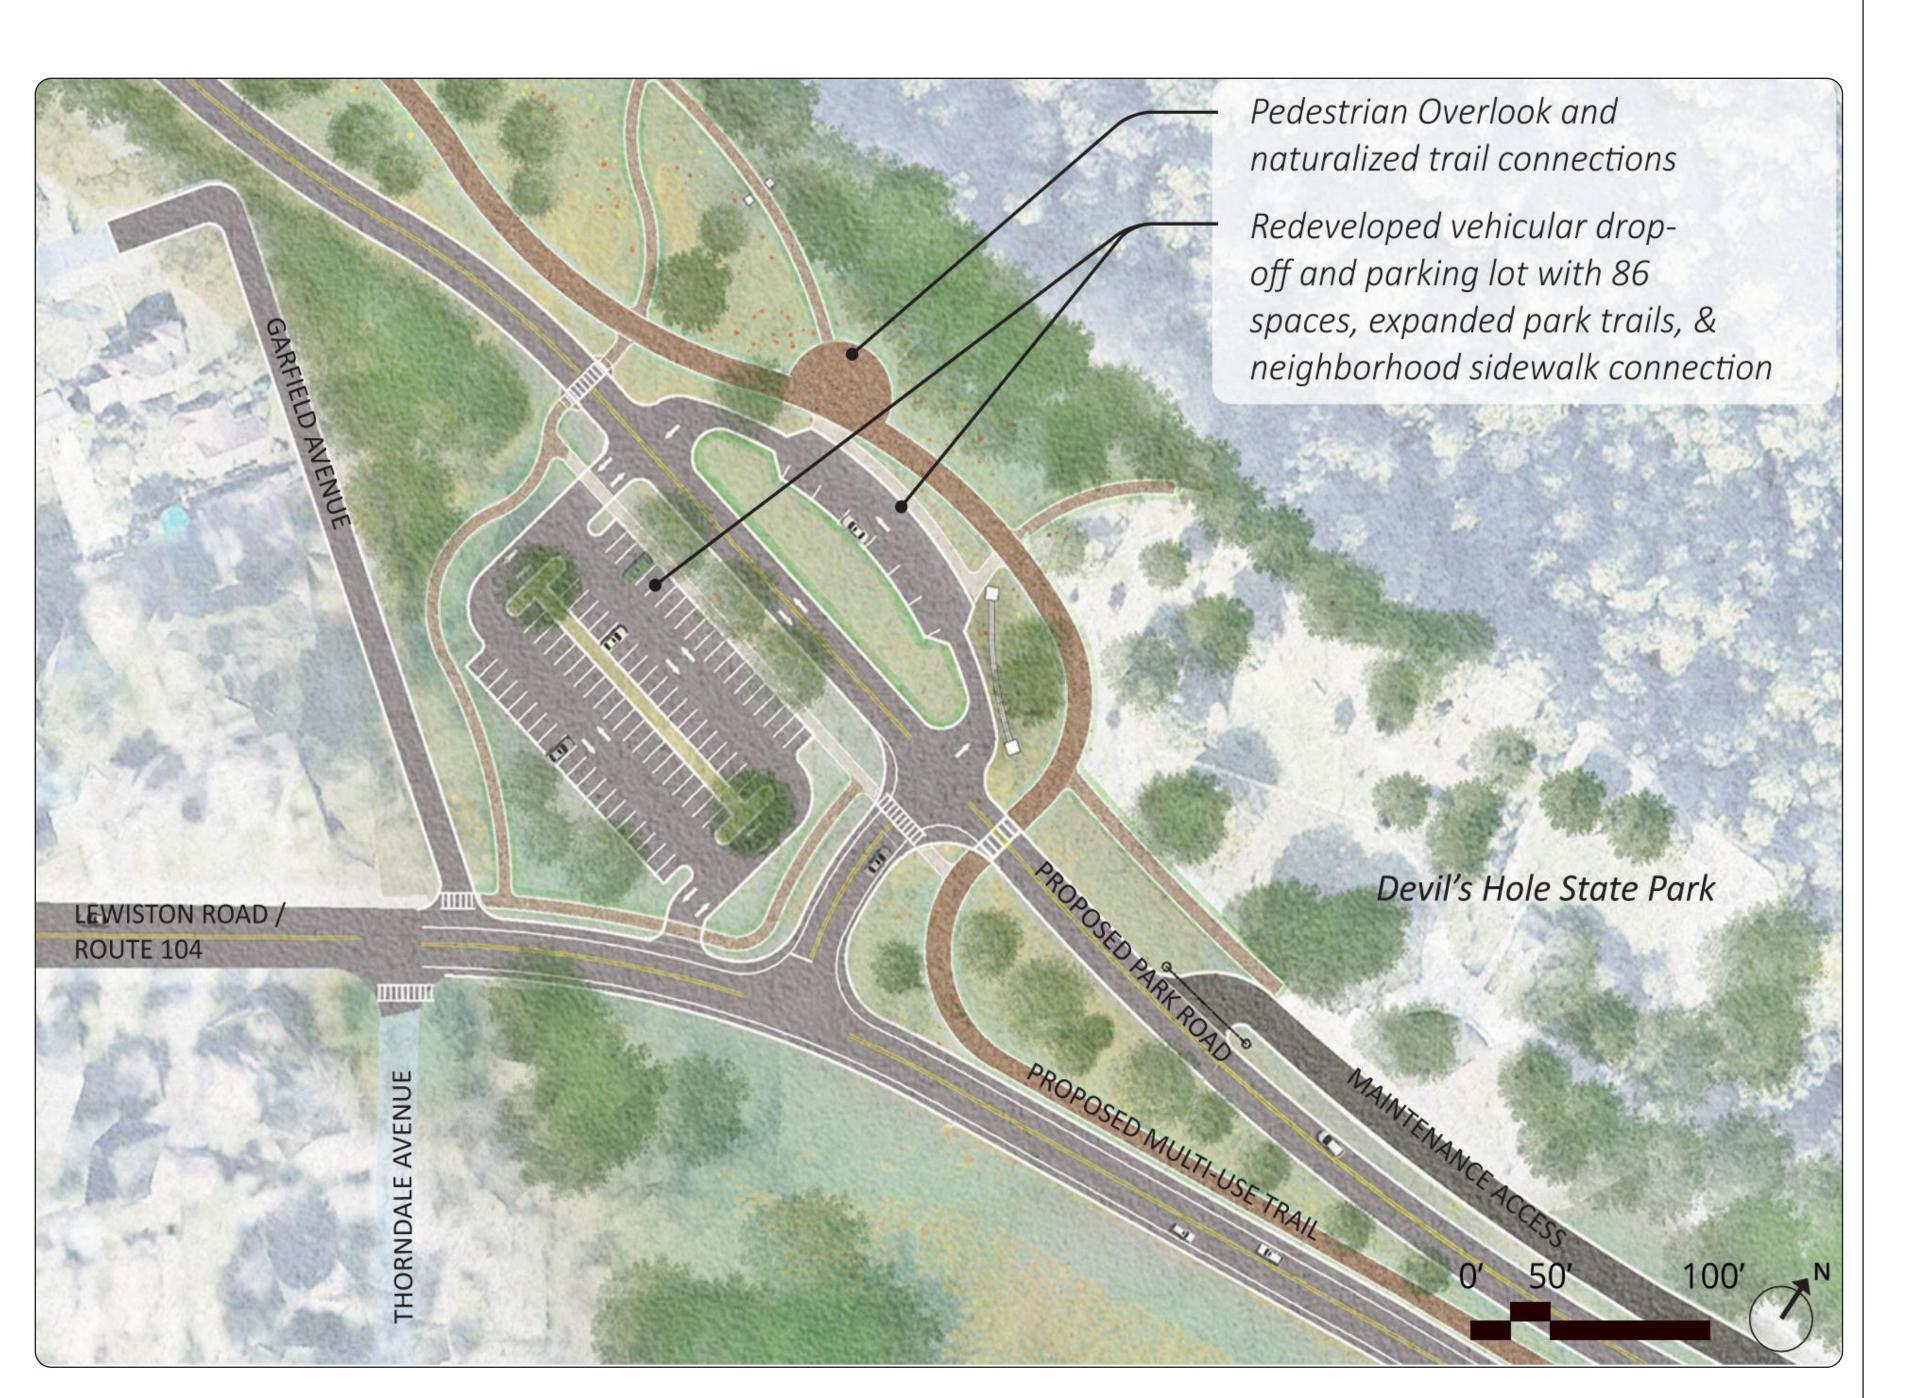

# Devil's Hole State Park, Park Entry

## Concept A

What do you LIKE about this Concept?