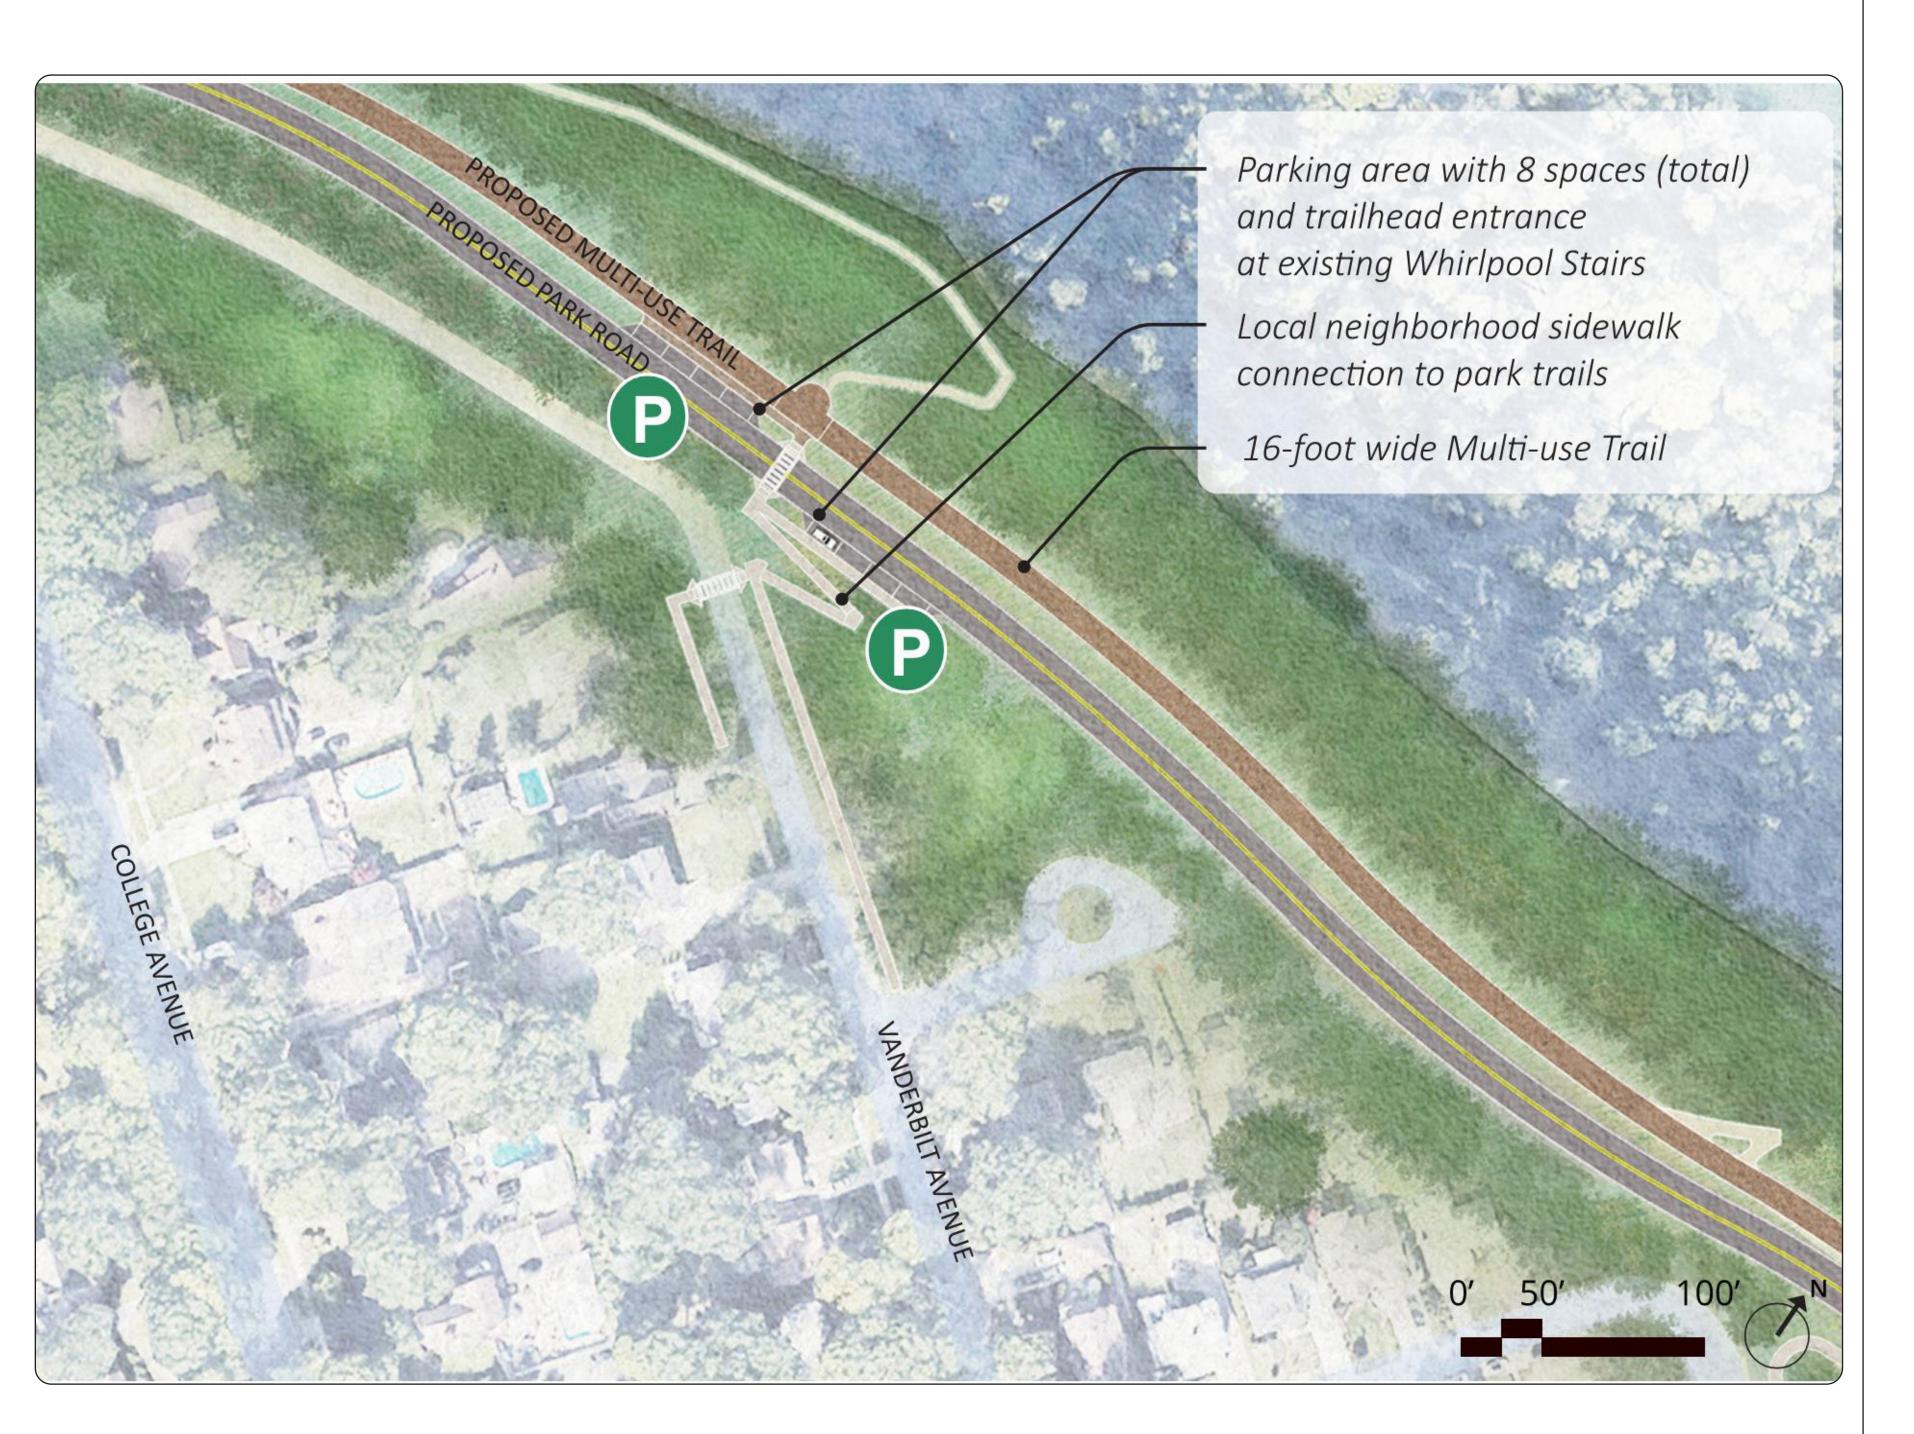

# Hyde Park Boulevard & Niagara University

#### Concept B

What do you LIKE about this Concept?