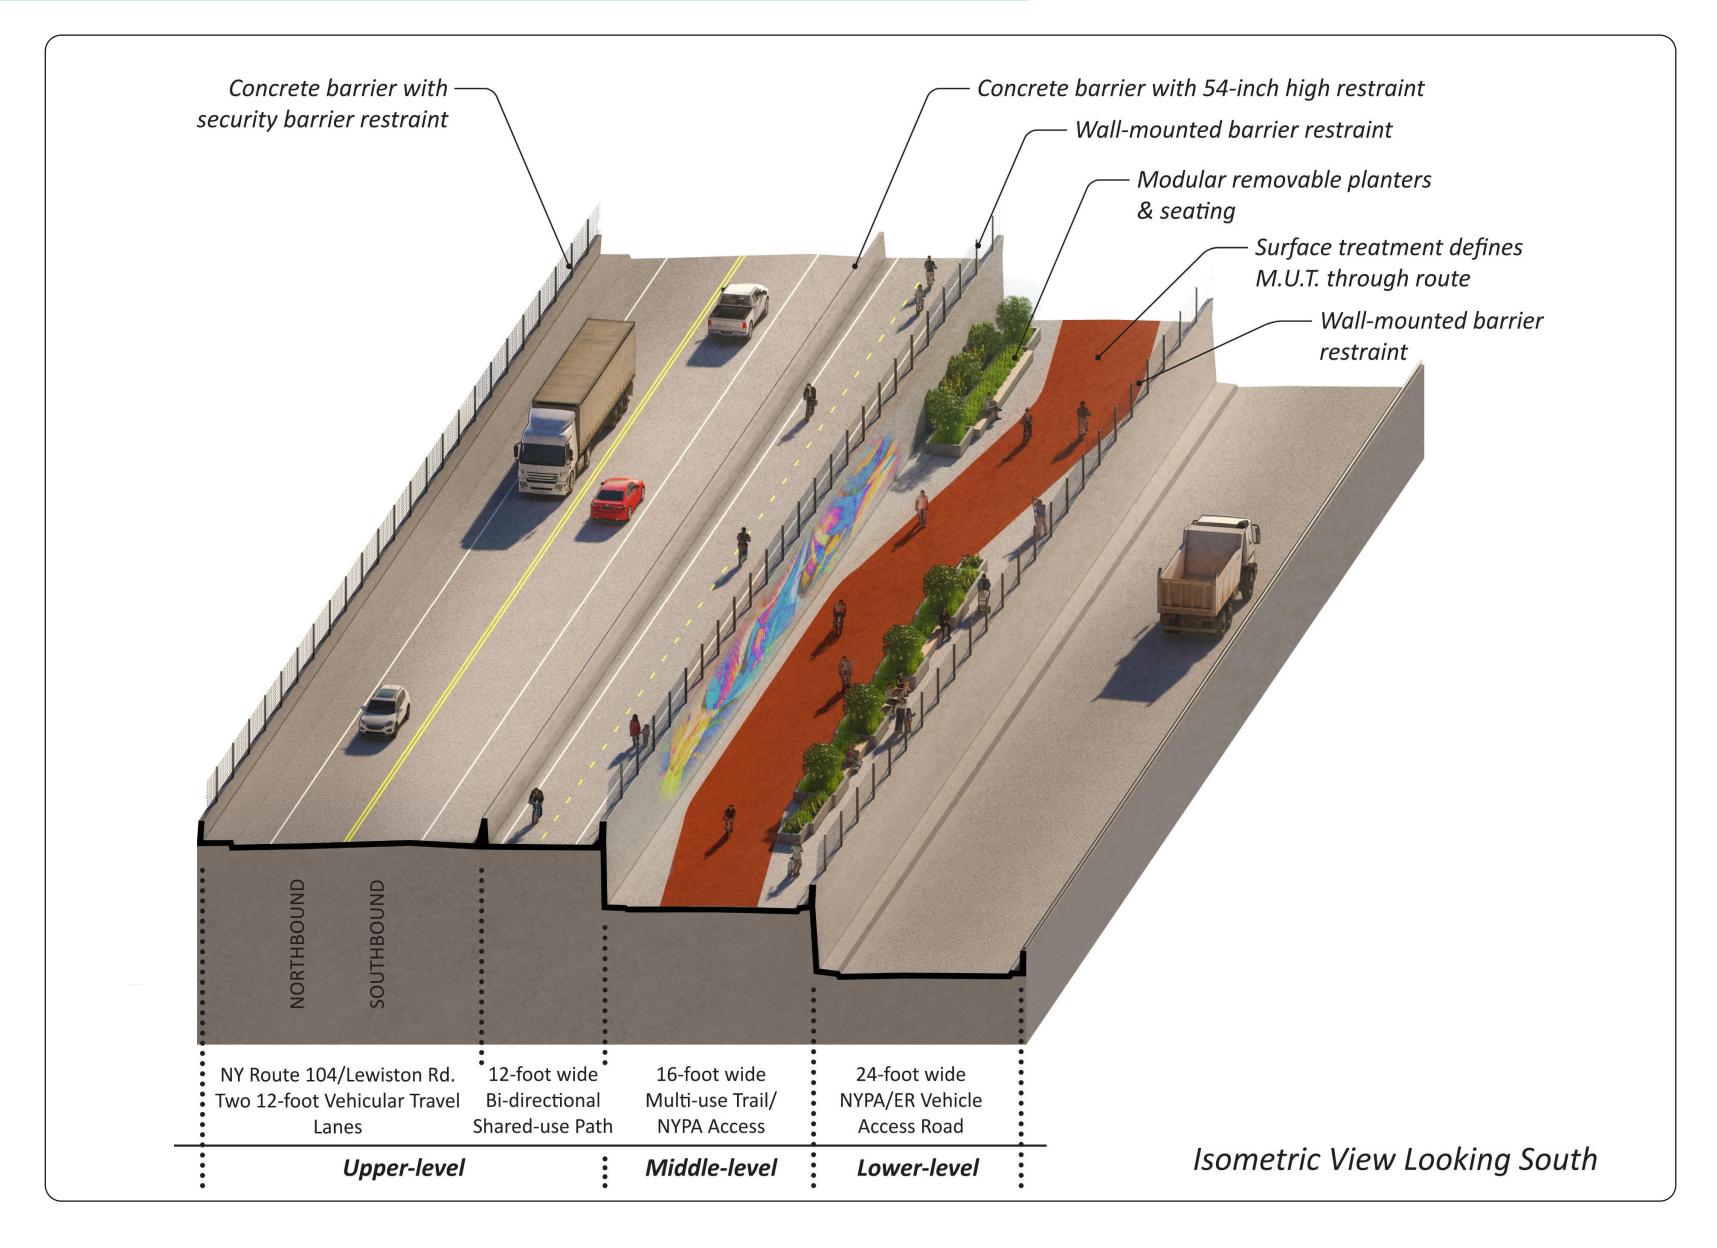

What do you LIKE about this Concept?





What do you LIKE about this Concept?



What do you LIKE about this Concept?



What do you LIKE about this Concept?



What do you LIKE about this Concept?

# Devil's Hole State Park, Park Entry

#### Concept B



What do you LIKE about this Concept?



What do you LIKE about this Concept?



What do you LIKE about this Concept?





What do you LIKE about this Concept?







What do you LIKE about this Concept?





What do you LIKE about this Concept?





Perspective view looking north along Multi-use Traul (M.U.T) on NYPA bridge middle level

What do you LIKE about this Concept?



# Hyde Park Boulevard & Niagara University



## Concept A



What do you LIKE about this Concept?



# Hyde Park Boulevard & Niagara University



#### Concept B



What do you LIKE about this Concept?